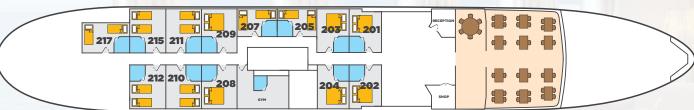

mille, Parisian and Lumiere decks. Cabins on the Camille and Parisian decks feature two glass enclosed dining room seats up to 65 oversized portholes and cabins on the Lumiere deck feature large windows. All cabins have central A/C and ventilation, mini-bar, flat screen satellite TV's, phone system and hairdryer. For passengers' enjoyment M/S Monet is equipped with and offers free of charge Wi-FI internet connection.

## **TECHNICAL DATA**

LENGTH: WIDTH: DRAFT: GRT: SPEED: PASSENGERS CAPACITY: PASSENGERS CABINS: CREW MEMBERS: BUILT: REMODELED: ELECTRICITY: CURRENCY ON BOARD:

PAYMENT:

223 feet / 68 m 33 feet / 10 m 10 feet / 3 m 1,480 tons 12 knots 60 30 27 1970 2017 220V 50 cycles US Dollar, Euro pavable by

Cash or all major Credit Cards



## **LUMIERE** DECK



## **PARISIAN DECK**



## **CAMILLE** DECK