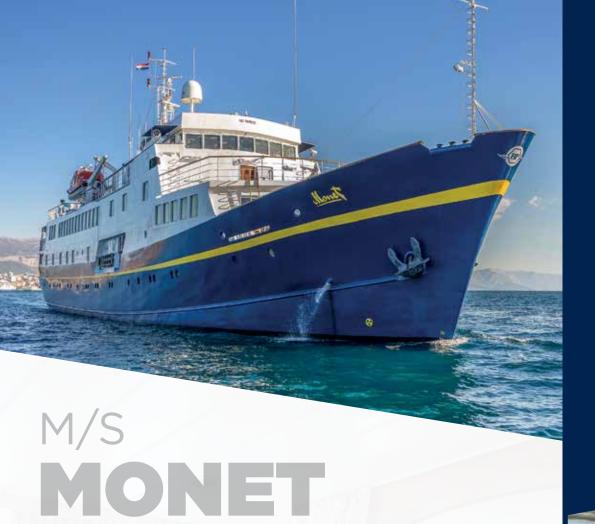

M/S Monet is 223ft/68m long and it can accommodate up to 60 guests in 30 double bedded or twin cabins, located on the Camille, Parisian and Lumiere decks. Cabins on the Camille and Parisian decks feature two glass enclosed dining room seats up to 65 oversized portholes and cabins on the Lumiere deck feature large windows. All cabins have central A/C and ventilation, mini-bar, flat screen satellite TV's, phone system and hairdryer. For passengers' enjoyment M/S Monet is equipped with and offers free of charge Wi-FI internet connection.

## **TECHNICAL DATA**

LENGTH: WIDTH: DRAFT: GRT: SPEED: PASSENGERS CAPACITY: PASSENGERS CABINS: CREW MEMBERS: BUILT: REMODELED: ELECTRICITY: CURRENCY ON BOARD:

PAYMENT:

223 feet / 68 m 33 feet / 10 m 10 feet / 3 m 1,480 tons 12 knots 60 30 27 1970 2017 220V 50 cycles US Dollar, Euro pavable by