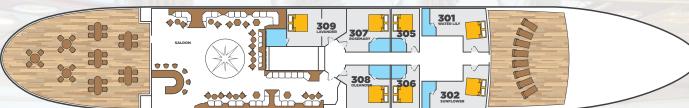

abins, located on the Camille, Parisian and Lumiere decks. Cabins on the Camille and Parisian decks feature two glass enclosed dining room seats up to 65 oversized portholes and cabins on the Lumiere deck feature large windows. All cabins have central A/C and ventilation, mini-bar, flat screen satellite TV's, phone system and hairdryer. For passengers' enjoyment M/S Monet is equipped with and offers free of charge Wi-FI internet connection.

## **TECHNICAL DATA**

LENGTH: WIDTH: DRAFT: GRT: SPEED: PASSENGERS CAPACITY: PASSENGERS CABINS: CREW MEMBERS: BUILT: REMODELED: ELECTRICITY: CURRENCY ON BOARD:

PAYMENT:

223 feet / 68 m 33 feet / 10 m 10 feet / 3 m 1,480 tons 12 knots 60 30 27 1970 2017 220V 50 cycles US Dollar, Euro pavable by

Cash or all major Credit Cards



## **LUMIERE** DECK



## **PARISIAN DECK**



## **CAMILLE** DECK